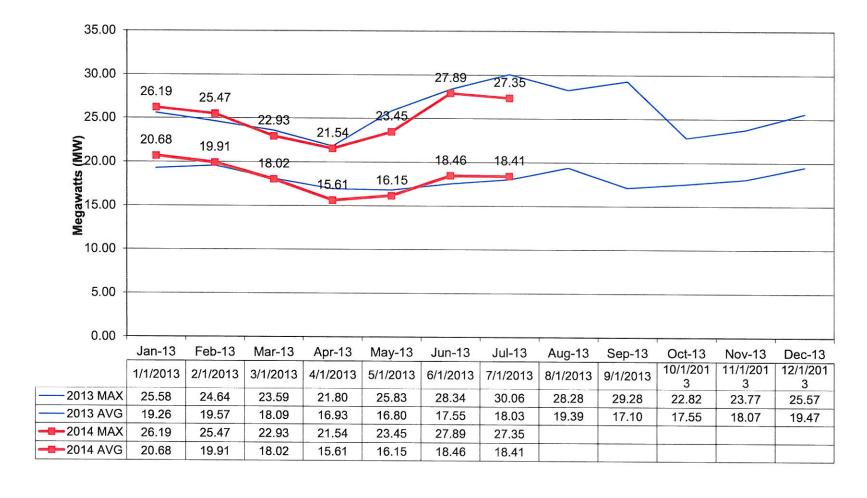

the fuse.

# July 27, 2014:

Electric personnel were dispatched at 1:55 a.m. to Bauman Place due to a power outage. The outage lasted thirty five minutes and affected six customers. The outage was due to an animal that blew a fuse. The personnel replaced the fuse.

# July 28, 2014:

Electric personnel were dispatched at 8:05 p.m. to U341 County Road 12 due to a power outage. The outage lasted fifty five minutes and affected one customer. The outage was due to a poor neutral connection. The personnel replaced the connection.

#### July 31, 2014:

Electric personnel were dispatched at 8:31 p.m. to 538 Huddle Road Lot #1 due to a power outage. The outage was due to meter socket corrosion. The personnel replaced the socket terminals.

# Napoleon Power & Light



# **NAPOLEON POWER & LIGHT**





<sup>\*\* 900-1400</sup> residential homes served / MW average load

<sup>\*\* 300-800</sup> residential homes served / MW peak load

# Napoleon Power & Light



# Napoleon Power & Light



# City of Napoleon, Ohio BOARD OF PUBLIC AFFAIRS (BOPA)

LOCATION: City Hall Offices, 255 West Riverview Avenue, Napoleon, Ohio

# Meeting Agenda

# Monday, August 11, 2014 at 6:30 PM

- I. Approval of Minutes (In the Absence of any Objections or Corrections, the Minutes Shall Stand Approved)
- II. Electric Rate Design Review with Courtney & Associates (Tabled)
- III. Review/Approval of the Electric Billing Determinants for August: Large Power @ \$0.05618; Industrial @ \$0.05618; Demand Charge Large Power @ \$15.16; Industrial @ \$15.71; JV Purchased Cost: JV2 @ \$0.03348; JV5 @ \$0.03348
  - IV. El