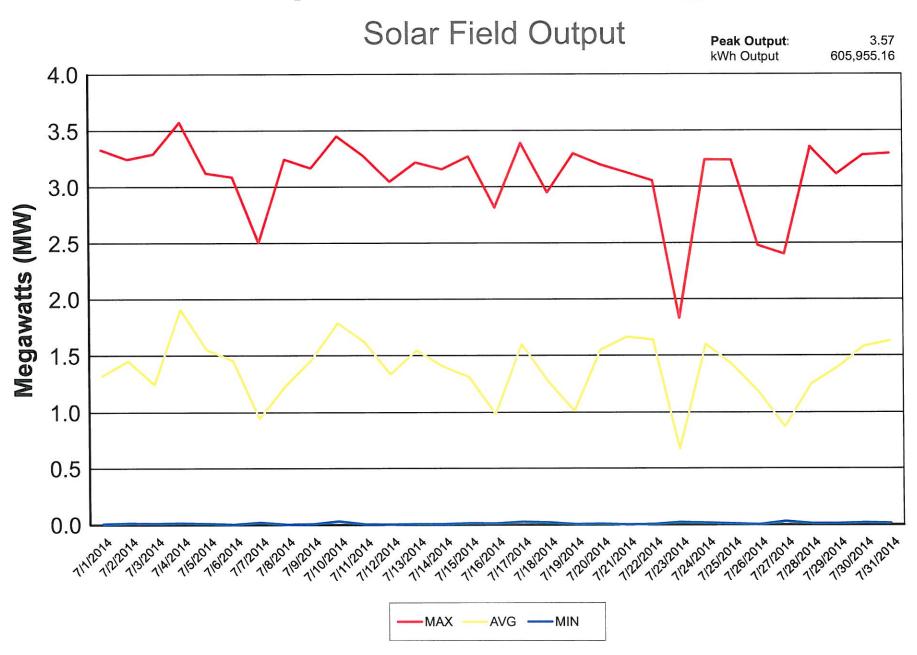

e was due to an animal that blew a fuse. The personnel replaced the fuse.

# July 28, 2014:

Electric personnel were dispatched at 8:05 p.m. to U341 County Road 12 due to a power outage. The outage lasted fifty five minutes and affected one customer. The outage was due to a poor neutral connection. The personnel replaced the connection.

#### July 31, 2014:

Electric personnel were dispatched at 8:31 p.m. to 538 Huddle Road Lot #1 due to a power outage. The outage was due to meter socket corrosion. The personnel replaced the socket terminals.

# Napoleon Power & Light



# **NAPOLEON POWER & LIGHT**





<sup>\*\* 900-1400</sup> residential homes served / MW average load

<sup>\*\* 300-800</sup> residential homes served / MW peak load

# Napoleon Power & Light



# Napoleon Power & Light



# City of Napoleon, Ohio BOARD OF PUBLIC AFFAIRS (BOPA)

LOCATION: City Hall Offices, 255 West Riverview Avenue, Napoleon, Ohio

# Meeting Agenda

# Monday, August 11, 2014 at 6:30 PM

- I. Approval of Minutes (In the Absence of any Objections or Corrections, the Minutes Shall Stand Approved)
- II. Electric Rate Design Review with Courtney & Associates (Tabled)
- III. Review/Approval of the Electric Billing Determinants for August: Large Power @ \$0.05618; Industrial @ \$0.05618; Demand Charge Large Power @ \$15.16; Industrial @ \$15.71; JV Purchased Cost: JV2 @ \$0.03348; JV5 @ \$0.03348
  - IV. Electric Department Report
  - V. Any Other Items to Come Before the Board
  - VI. Adjournment

Gregory J. Heath, Finance Director/Clerk of Council

## **BOARD OF PUBLIC AFFAIRS**

# **Meeting M