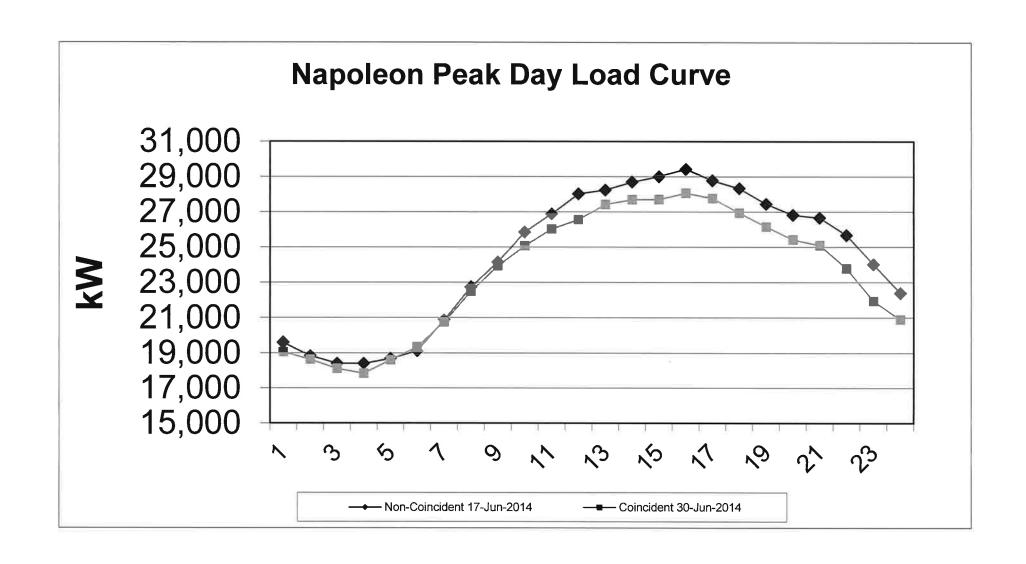

Review Of Electric Rates And Electric Rate Design Study: Courtney & Associates (Continued) money, and not costing the average residential customers more. Bisher stated that wholesale costs include energy, capacity charge, and transmission, and the goal is to control the peaks to keep the price as low as possible. Bisher added that the City controls the energy cost by purchasing assets instead of just being on the market, and the transmission cost is paid based on the peak. Bisher added that the Reliability Pricing Program is in place to ensure there is enough energy available for no blackouts or brownouts during high usage, adding that levelization was done on five (5) coincidental peaks during the year, and the capacity charge is based on this. Bisher believes it is important to keep companies happy to lower the costs for everyone.