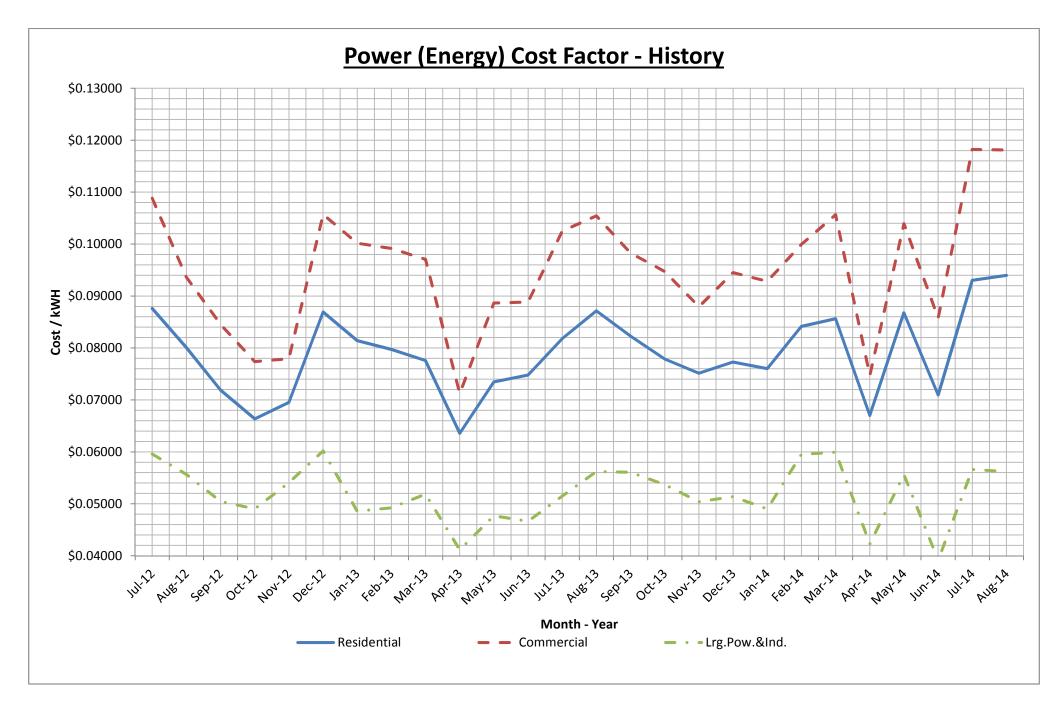

Courtney stated there are fluctuations in the generation charge recently due to this charge being based on a one (1) month snapshot, and the City could consider changing to a traditional rate structure with all costs included in the base rates based on cost of service at a certain point of time with power supply change adjustment; the demand and energy rates charges would be fixed in the base rates. Courtney stated the rates would be more stable on the bills with no large fluctuations, and a three (3) or six (6) month rolling average could be used. Courtney suggested the City consider changing to this type of rate structure. Courtney stated that all power cost will be collected; but base rates may move away from cost of service due to changes in sales or changes in the cost of purchase of power. Courtney stated that the projected cost of service was used in this study, reflecting the future hydroservice in the City's power supply; adding that the current rate structure is hard to predict, and using traditional rates would be easier for customers to understand and predict their bills. Irelan stated that this conversation has come from speaking with larger power users trying to predict electric bills with large fluctuations and this type of rate structure will allow businesses to plan further ahead without such volatility in the bills.