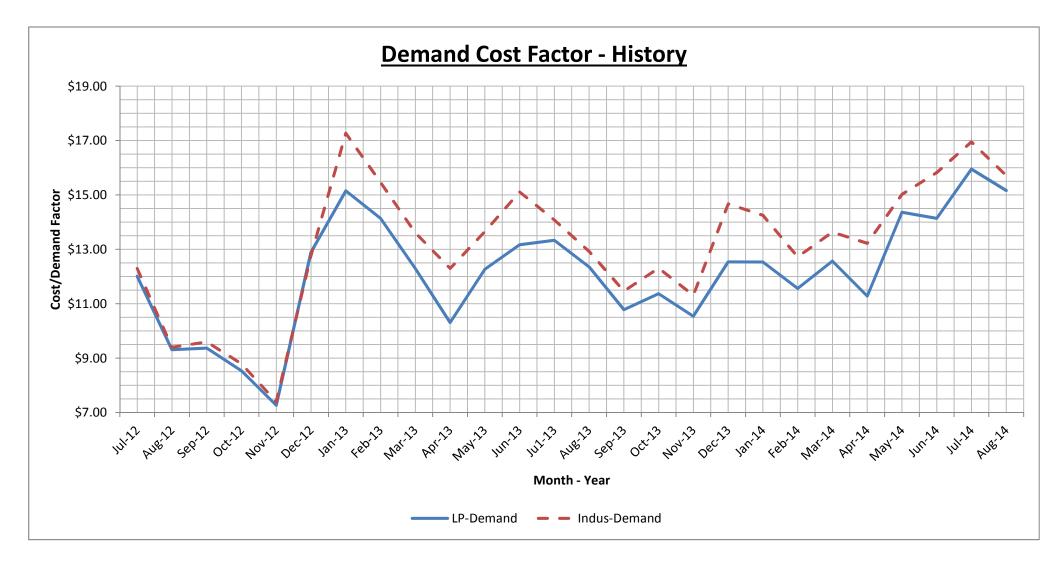

Courtney stated there are fluctuations in the generation charge recently due to this charge being based on a one (1) month snapshot, and the City could consider changing to a traditional rate structure with all costs included in the base rates based on cost of service at a certain point of time with power supply change adjustment; the demand and energy rates charges would be fixed in the base rates. Courtney stated the rates would be more stable on the bills with no large fluctuations, and a three (3) or six (6) month rolling average could be used. Courtney suggested the City consider changing to this type of rate structure. Courtney stated that all power cost will be collected; but base rates may move away from cost of service due to changes in sales or changes in the cost of purchase of power. Courtney stated that the projected cost of service was used in this study, reflecting the future hydroservice in the City's power supply; adding that the current rate structure is hard to predict, and using traditional rates would be easier for customers to understand and predict their bills. Irelan stated that this conversation has come from speaking with larger power users trying to predict electric bills with large fluctuations and this type of rate structure will allow businesses to plan further ahead without such volatility in the bills.