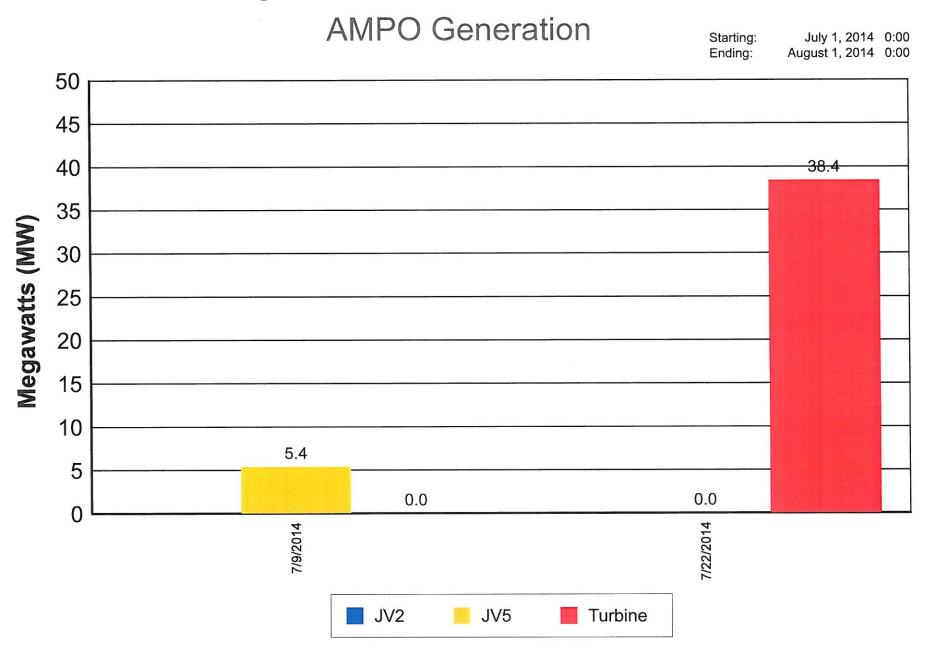

ted six customers. The outage was due to an animal that blew a fuse. The personnel replaced the fuse.

# July 28, 2014:

Electric personnel were dispatched at 8:05 p.m. to U341 County Road 12 due to a power outage. The outage lasted fifty five minutes and affected one customer. The outage was due to a poor neutral connection. The personnel replaced the connection.

#### July 31, 2014:

Electric personnel were dispatched at 8:31 p.m. to 538 Huddle Road Lot #1 due to a power outage. The outage was due to meter socket corrosion. The personnel replaced the socket terminals.

# Napoleon Power & Light



# **NAPOLEON POWER & LIGHT**





<sup>\*\* 900-1400</sup> residential homes served / MW average load

<sup>\*\* 300-800</sup> residential homes served / MW peak load

# Napoleon Power & Light



# Napoleon Power & Light



# City of Napoleon, Ohio BOARD OF PUBLIC AFFAIRS (BOPA)

LOCATION: City Hall Offices, 255 West Riverview Avenue, Napoleon, Ohio

# Meeting Agenda

# Monday, August 11, 2014 at 6:30 PM

- I. Approval of Minutes (In the Absence of any Objections or Corrections, the Minutes Shall Stand Approved)
- II. Electric Rate Design Review with Courtney & Associates (Tabled)
- III. Review/Approval of the Electric Billing Determinants for August: Large Power @ \$0.05618; Industrial @ \$0.05618; Demand Charge Large Power @ \$15.16; Industrial @ \$15.71; JV Purchased Cost: JV2 @ \$0.03348; JV5 @ \$0.03348
  - IV. Electric Department Report
  - V. Any Other Items to Come Before the Board
  - VI. Adjournment

Gregory J. Heath, Finance Director/Clerk of Council

## **BOARD OF PUB