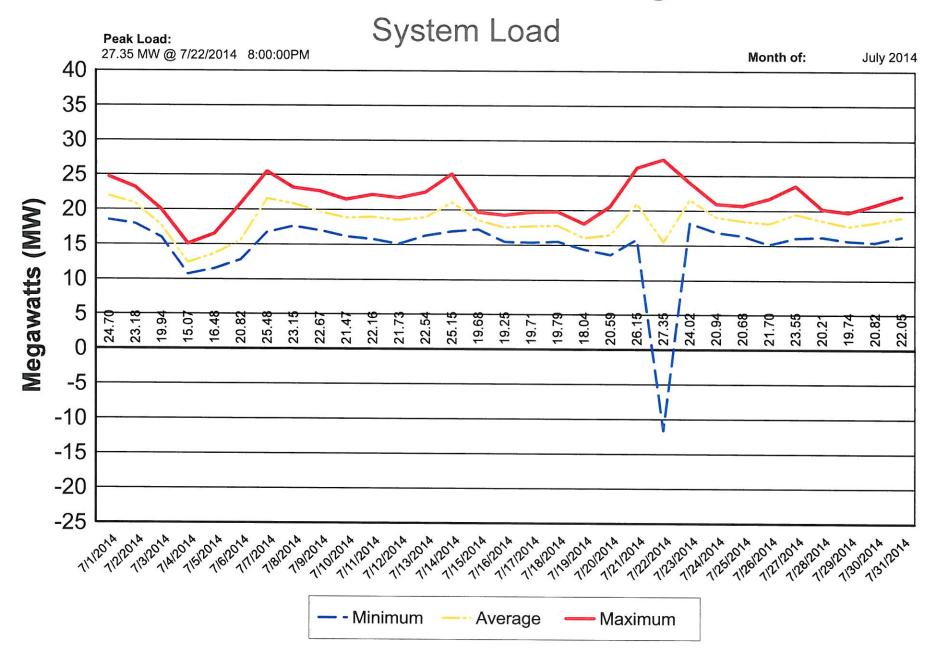

w a fuse. The personnel replaced the fuse.

# July 27, 2014:

Electric personnel were dispatched at 1:55 a.m. to Bauman Place due to a power outage. The outage lasted thirty five minutes and affected six customers. The outage was due to an animal that blew a fuse. The personnel replaced the fuse.

# July 28, 2014:

Electric personnel were dispatched at 8:05 p.m. to U341 County Road 12 due to a power outage. The outage lasted fifty five minutes and affected one customer. The outage was due to a poor neutral connection. The personnel replaced the connection.

#### July 31, 2014:

Electric personnel were dispatched at 8:31 p.m. to 538 Huddle Road Lot #1 due to a power outage. The outage was due to meter socket corrosion. The personnel replaced the socket terminals.

# Napoleon Power & Light



# **NAPOLEON POWER & LIGHT**





<sup>\*\* 900-1400</sup> residential homes served / MW average load

<sup>\*\* 300-800</sup> residential homes served / MW peak load

# Napoleon Power & Light



# Napoleon Power & Light



# City of Napoleon, Ohio BOARD OF PUBLIC AFFAIRS (BOPA)

LOCATION: City Hall Offices, 255 West Riverview Avenue, Napoleon, Ohio

# Meeting Agenda

# Monday, August 11, 2014 at 6:30 PM

- I. Approval of Minutes (In the Absence of any Objections or Corrections, the Minutes Shall Stand Approved)
- II. Electric Rate Design Review with Courtney & Associates (Tabled)
- III. Review/Approval of the Electric Billing Determinants for August: Large Power @ \$0.05618; Industrial @ \$0.05618; Demand Charge Large Power @ \$15.16; Industrial @ \$15.71; JV Purchased Cost: JV2 @ \$0.0